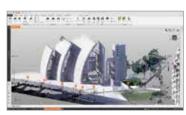

### X-PAD Fusion All your geospatial data in one place

X-PAD Fusion is the GeoMax desktop software integrating geospatial data from TPS, GNSS, scanners and other sensors in a single environment.

Different from other software in the market, X-PAD Fusion offers customers a single solution that manages measurements, coordinates, drawings, point clouds and other types of data in ONE platform in a simple and intuitive way.

### **Available modules**

X-TOPO: Topographic Module, GNSS Post Processing, X-SCAN: Point Clouds Module, X-PHOTO: Image Processing Module (aerial and ground images), BIM Connect Module

We help you get started immediately with our interactive tutorials that guide you through the whole workflow to create even more ease of use.

Topographic Survey Points

Point Clouds

By far, X-PAD is head and shoulders above everyone else right now.

Christian Medders Owner and Surveyor Medders Surveying Tennessee, USA

Scan to learn more about X-PAD Fusion