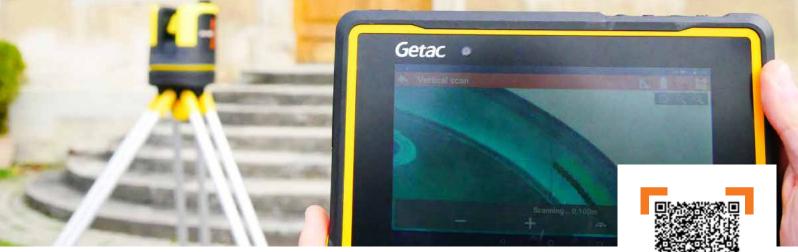

### **X-PAD MasterPlan**

3D measuring system for indoor and outoor applications

X-PAD MasterPlan is a dedicated software for the GeoMax 3D Measuring system for indoor and outdoor applications. Unlike other offerings in the market, the GeoMax X-PAD MasterPlan is a smart, straightforward measuring and layout software that creates the plan in the field on your android device.

Scan to learn more about X-PAD MasterPlan

X-PAD CalMaster is an easy-to-use checking and calibration system for construction lasers. Measurement tools are subject to all types of environments including harsh conditions. X-PAD CalMaster ensures your lasers are ready for the toughest jobs at any time.