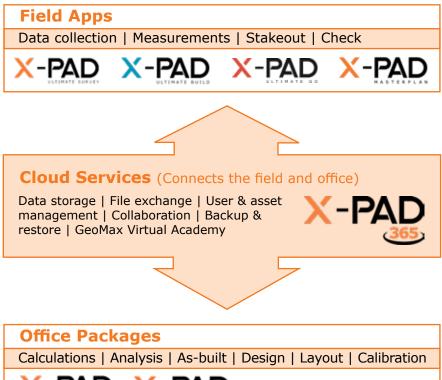

### **GeoMax X-PAD Suite**

The complete hub for integrated software

The GeoMax X-PAD Software Suite was specifically designed to give you the efficient, affordable, and easy-to-use solutions you have been looking for to meet your multiple surveying and construction layout needs.

As a full-service software ecosystem, the X-PAD Suite is made of individual software modules for everyday use. Get each module separately or maximize your value by using them together.

Scan to find the entire GeoMax X-PAD Software Suite

Our software suite can be categorized into three groups.

### X-PAD 365 One platform, endless services

X-PAD 365 is the versatile, web-based platform by GeoMax, designed to improve data storage, asset management and communication for surveyors, construction professionals and equipment distributors.

Be more productive with X-PAD 365's industry-leading tools, including:

- File Manager store, share, edit and access data anytime and anywhere
- **X-CHAT** share project details and files and make informed decisions with your team in real-time
- Secure Backups save and restore data automatically or manually
- Asset Management register your equipment and receive automatic notifications for product updates, software releases, firmware updates, warranty renewals and more
- **Collaborative Survey and Stakeout** work on the same project with multiple people, in real-time, to finish jobs faster and more efficiently
- GeoMax Academy access our library of training materials, webinars and support documents all in one place