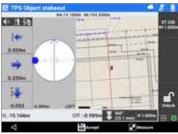

TPS, Premium, Super Premium

**Additional modules:** Robotic TPS, Volume, Bathymetry, Road, X-POLE, GIS, Locator, Build Extension



CAD drawing









TPS Survey



TPS BIM Check



Scan to learn more about X-PAD Ultimate Survey

GIS data

### X-PAD Ultimate Build

A simple solution for construction crews





Discover X-PAD Ultimate Build, the ideal, user-friendly field software for your construction measuring and layout needs. It combines data from total stations or GNSS receivers, allowing you to perform measurements, stakeout and as-built with simple and functional procedures. The different mode of the TPS as a reference axis, intersection of two axes and batter boards, make it possible to proceed with tracking operations even in difficult conditions and with few reference points.



TPS Stakeout in X-PAD Build

## "

The GeoMax software training was very good. The user-friendly software means you can't really go wrong. I think anyone can learn how to use the software.



Thomas Kamlage Kamlage Excavation Senden, Germany X-PAD Ultimate Build ensures productivity in the field and provides perfect integration, even with data from different measuring instruments. Start your set-up with the main modules and add options to customize our solutions to your needs.

Main modules: GNSS, Manual TPS, Premium

Additional modules: Robotic TPS, Volume, X-POLE, GIS



Scan to learn more about X-PAD Ultimate Build

### **X-PAD Ultimate GO**

Simple and flexible field software



X-PAD Ultimate GO is the solution for those who need a simple and flexible field software to be used in al